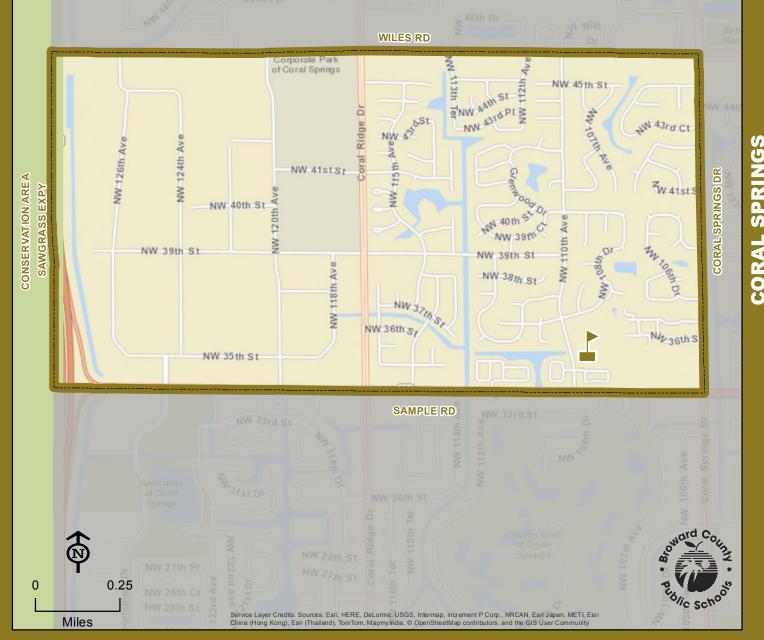

Kindergarten through fifth grade students living within the boundary of Coral Springs PK-8 automatically attend this school. Current fifth grade students attending and living within the boundary of Coral Springs PK-8 will have the option to attend sixth grade at Coral Springs PK-8. Current sixth grade students attending Coral Springs PK-8 will have the option to attend seventh grade at Coral Springs PK-8. Current seventh grade at Coral Springs PK-8. Current seventh grade at Coral Springs PK-8. Current seventh grade at Coral Springs PK-8.

THIS MAP IS FOR CONCEPTUAL PURPOSES ONLY AND SHOULD NOT BE USED FOR LEGAL BOUNDARY DETERMINATIONS